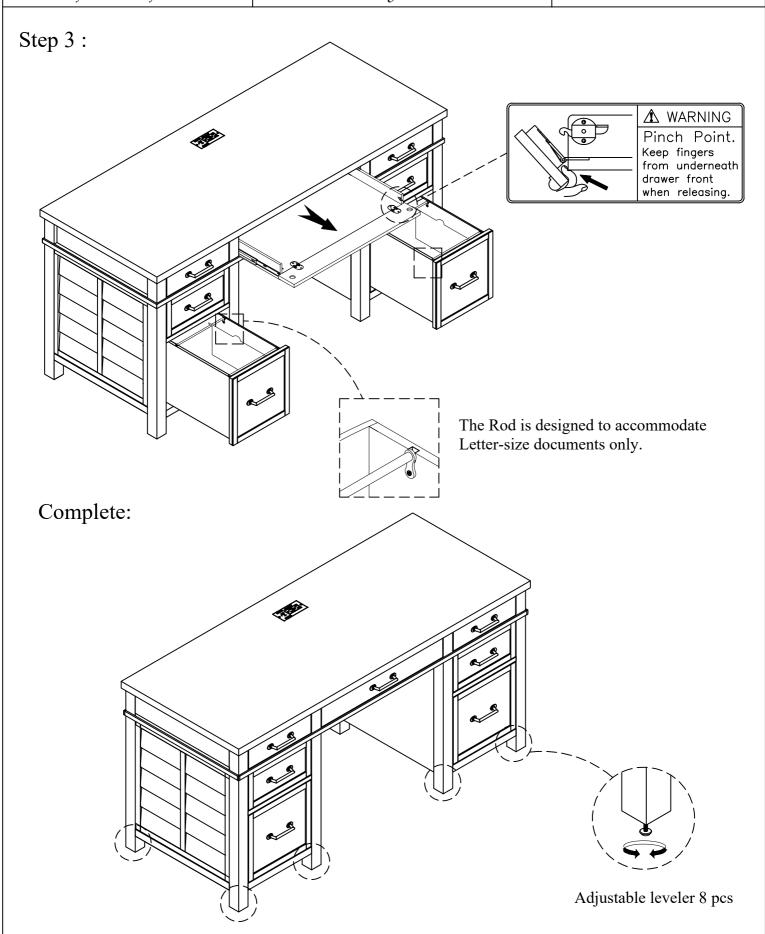

# Finn Home Office Assembly Instructions

Page 2 of 2

Made in Viet Nam

28631 Executive Desk

The File Drawers can be set up to use alone Letter size hanging file folders using the File Rods installed in the drawers.