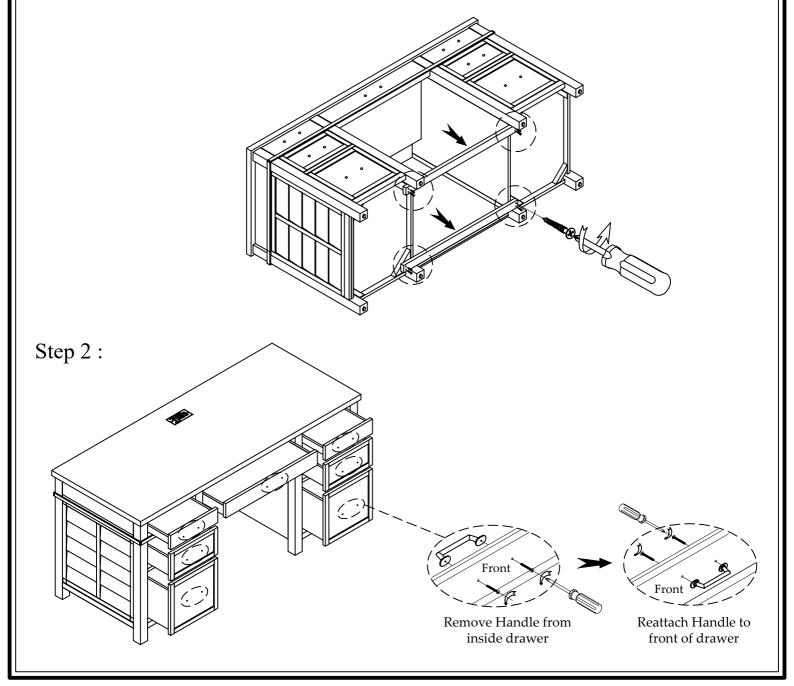

Step 1: Remove shipping brace by removing screws as shown. Discard the rail.

email: info@riverside-furniture.com